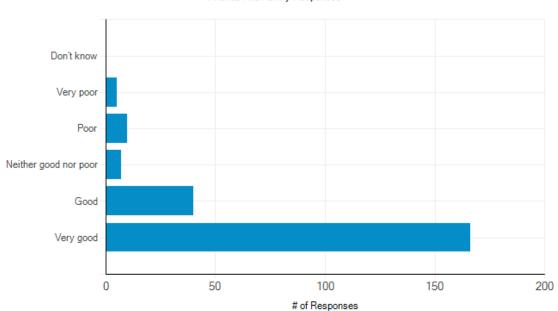

## **Friends & Family Survey Results**

Month: October 2024

Please see our Friends & Family Survey results for this month below, with 92% of patients rating us as good or very good.

#### Friends And Family Responses